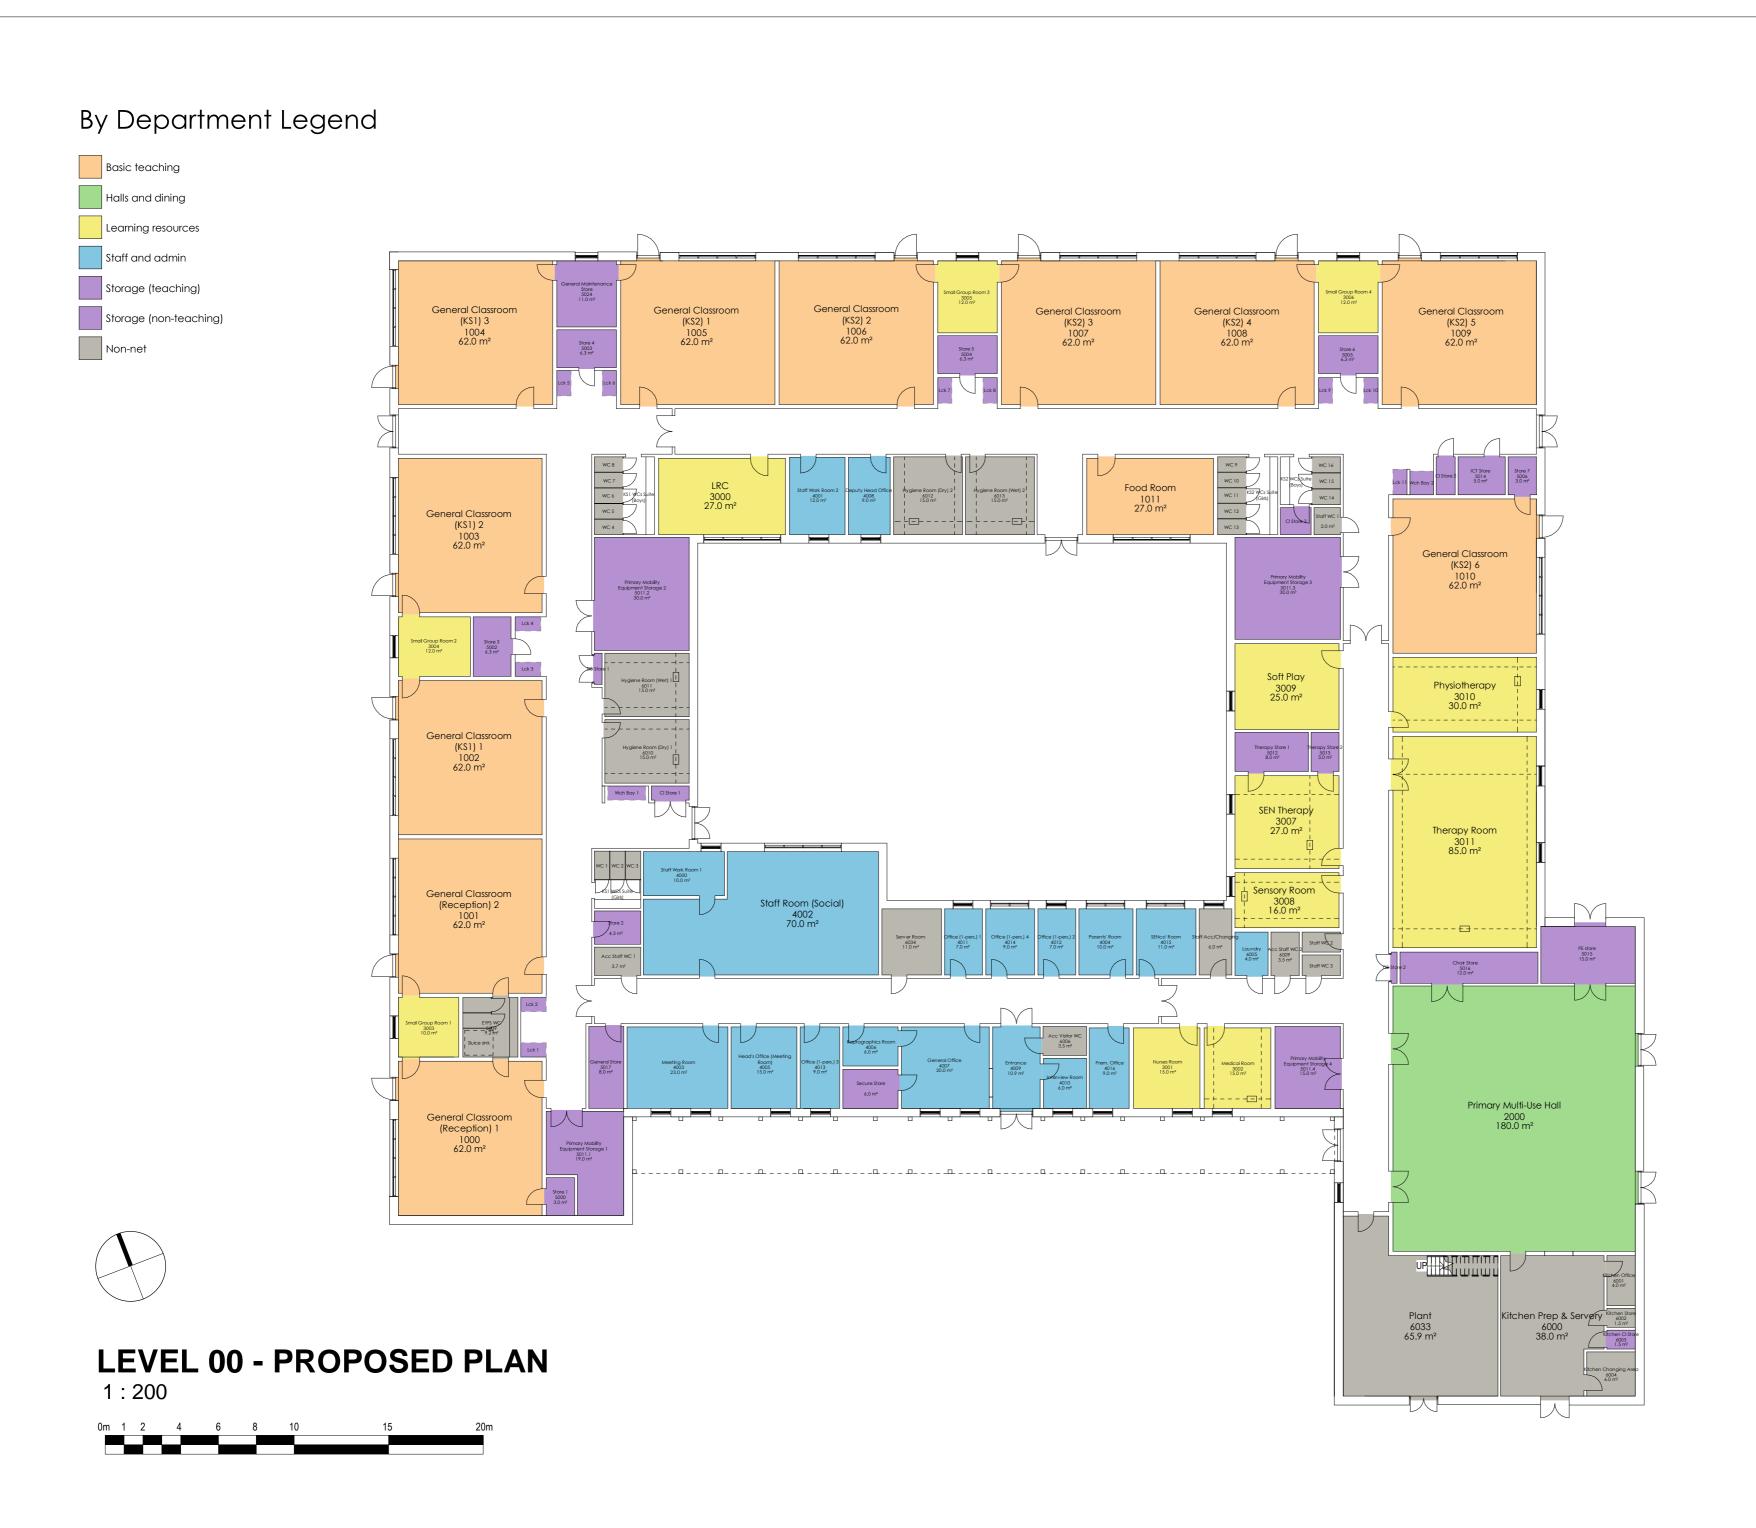

PURPOSE: FOR REVIEW AND COMMENT
PROJECT: DISCOVERY SPECIAL ACADEMY

DESCRIPTION: LEVEL 00 - PROPOSED PLAN

 DRAWN BY:
 SCALE:
 SHEET SIZE
 DATE:
 18/02/2020

 PRO. NO:
 ORIG:
 VOLUME:
 LEVEL:
 TYPE:
 ROLE:
 NUMBER:
 SUITABILITY:
 REV:

 19213
 HL
 01
 00
 DR
 A
 2000
 S3
 P14

Liddon House, Belmont Business Park, Durham, DH1 1TW. T: Durham (0191) 3849470 E: hlp@hlpuk.com 16-25 Bastwick Street, London, EC1V 3PS T:(0207) 2518905 E: hlp@hlpuk.com